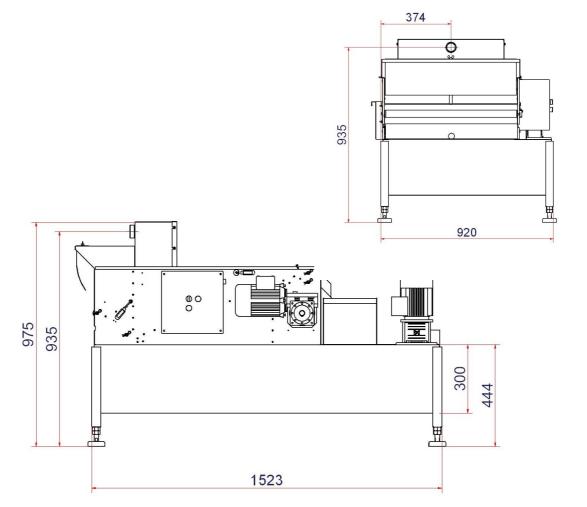

## Conveyor Filter System BF 700 with tank\*

\*Tanks are made in different sizes

| Power supply      | 3 x 400 VAC, 50 Hz                                                                                                     |
|-------------------|------------------------------------------------------------------------------------------------------------------------|
| Control voltage   | 24 VAC, 50 Hz                                                                                                          |
| Standard controls | 3-point contact for<br>automatic-0-manual<br>operation<br>Reset of gear motor<br>Indicator for paper<br>24 Volt outlet |
| Receptacle        | Included                                                                                                               |
| Inlet types       | Top inlet (standard)<br>Side inlet                                                                                     |
| Capacity          | 250 [l/min]*                                                                                                           |
| Capacity          | 150 [l/min]**                                                                                                          |