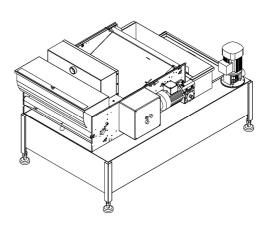

## Conveyor Filter System BF 700 with tank\*

\*Tanks are made in different sizes

| Power supply      | 3 x 400 VAC, 50 Hz                                                                                                     |
|-------------------|------------------------------------------------------------------------------------------------------------------------|
| Control voltage   | 24 VAC, 50 Hz                                                                                                          |
| Standard controls | 3-point contact for<br>automatic-0-manual<br>operation<br>Reset of gear motor<br>Indicator for paper<br>24 Volt outlet |
| Receptacle        | Included                                                                                                               |
| Inlet types       | Top inlet (standard)<br>Side inlet                                                                                     |
| Capacity          | 250 [l/min]*                                                                                                           |
| Capacity          | 150 [l/min]**                                                                                                          |