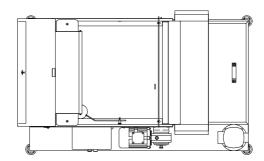

## Conveyor Filter System BF 700 with tank\*

\*Tanks are made in different sizes

| Power supply      | 3 x 400 VAC, 50 Hz                                                                                                     |
|-------------------|------------------------------------------------------------------------------------------------------------------------|
| Control voltage   | 24 VAC, 50 Hz                                                                                                          |
| Standard controls | 3-point contact for<br>automatic-0-manual<br>operation<br>Reset of gear motor<br>Indicator for paper<br>24 Volt outlet |
| Receptacle        | Included                                                                                                               |
| Inlet types       | Top inlet (standard)<br>Side inlet                                                                                     |
| Capacity          | 250 [l/min]*                                                                                                           |
| Capacity          | 150 [l/min]**                                                                                                          |