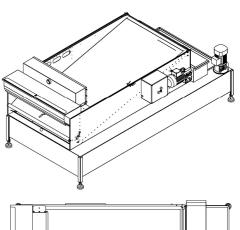

## Conveyor Filter System BF 1000SE with tank\*

\*Tanks are made in different sizes

| Power supply      | 3 x 400 VAC, 50 Hz                                                                                                     |
|-------------------|------------------------------------------------------------------------------------------------------------------------|
| Control voltage   | 24 VAC, 50 Hz                                                                                                          |
| Standard controls | 3-point contact for<br>automatic-0-manual<br>operation<br>Reset of gear motor<br>Indicator for paper<br>24 Volt outlet |
| Receptacle        | Included                                                                                                               |
| Inlet types       | Top inlet (standard)<br>Side inlet                                                                                     |
| Capacity          | 800 [l/min]*                                                                                                           |
| Capacity          | 500 [l/min]**                                                                                                          |