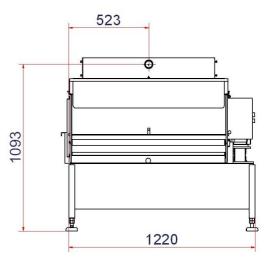

## Conveyor Filter System BF 1000SE with tank\*

\*Tanks are made in different sizes

| Power supply      | 3 x 400 VAC, 50 Hz                                                                                                     |
|-------------------|------------------------------------------------------------------------------------------------------------------------|
| Control voltage   | 24 VAC, 50 Hz                                                                                                          |
| Standard controls | 3-point contact for<br>automatic-0-manual<br>operation<br>Reset of gear motor<br>Indicator for paper<br>24 Volt outlet |
| Receptacle        | Included                                                                                                               |
| Inlet types       | Top inlet (standard)<br>Side inlet                                                                                     |
| Capacity          | 800 [l/min]*                                                                                                           |
| Capacity          | 500 [l/min]**                                                                                                          |