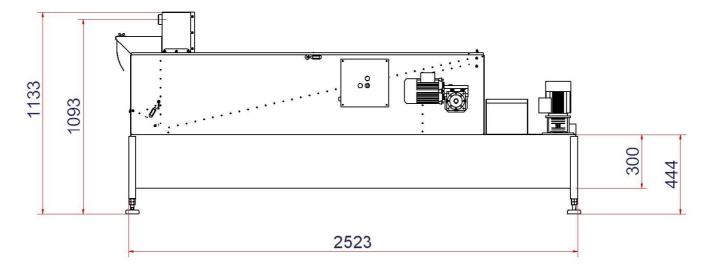

## Conveyor Filter System BF 1000SE with tank\*

\*Tanks are made in different sizes

| Power supply      | 3 x 400 VAC, 50 Hz                                                                                                     |
|-------------------|------------------------------------------------------------------------------------------------------------------------|
| Control voltage   | 24 VAC, 50 Hz                                                                                                          |
| Standard controls | 3-point contact for<br>automatic-0-manual<br>operation<br>Reset of gear motor<br>Indicator for paper<br>24 Volt outlet |
| Receptacle        | Included                                                                                                               |
| Inlet types       | Top inlet (standard)<br>Side inlet                                                                                     |
| Capacity          | 800 [l/min]*                                                                                                           |
| Capacity          | 500 [l/min]**                                                                                                          |